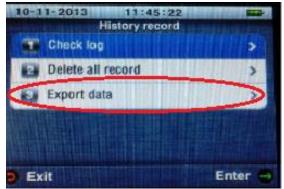

Menu -> Record -> Export data

6. Once the setup is complete, the following screen is displayed.

7. Get automatic data downloading from device to PC (Device to PC program)

When you click the **Auto import data** from the DMS program, Data stored in the unit is automatically transferred to the display in sequence.