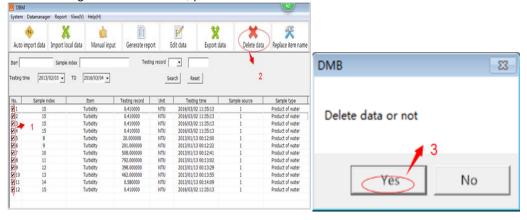

#### 7) Deleting data

Select the desired data from Data management software for PC (labtop). (Place the cursor in  $\Box$ and press the right mouse button, you can select the entire entry at a time.) After selecting Delete data and , press Yes to delete the selected data.