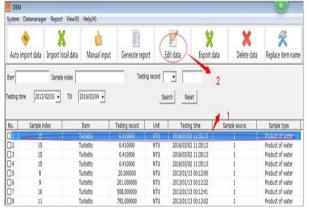

## 6) Editing data

Choose one of the data you want to edit from Data management software for PC (laptop). After selecting the desired item, Edit it and save by pressing the Save button. If you do not want to modify, press the Cancel button..

#### 7) Deleting data

Select the desired data from Data management software for PC (labtop). (Place the cursor in  $\Box$ and press the right mouse button, you can select the entire entry at a time.) After selecting Delete data and , press Yes to delete the selected data.

## 8) Replace Item name

Select the desired data from Data management software for PC (labtop). ). (Place the cursor in and press the right mouse button, you can select the entire entry at a time.) You can choose or edit an Original item name and a New item name, press Save to preserve the new item name, press Cancel to go back.

### 9) Search

You can edit "Item", "Sample index", "Testing record", "Testing time" and press "Search" to find out the result, press "Reset" to reset "Item", "Sample index", "Testing record", "Testing time" (The default Testing time is a month)