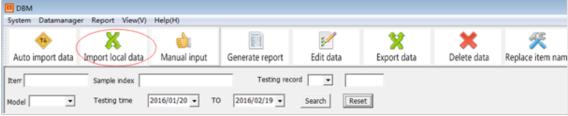

9. Importing files from the computer to the Data management software. (Excel to Program)
When you select the Import local data from Data management software for PC (laptop) you can import data files from the computer to the Data management software.

Files stored on a computer must be an Excel file types stored from Data management software. Then, following window appears on your computer, press OK for the import data.

4) Manual input Not available.