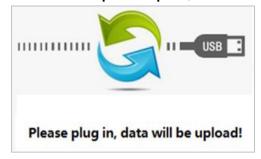

Menu -> Record -> Export data

6. Once the setup is complete, the following screen is displayed.

7. Get automatic data downloading from device to PC (Device to PC program)

When you click the **Auto import data** from the DMS program, Data stored in the unit is automatically transferred to the display in sequence.

After selection, click **Export data** to determine the storage location and set the file name (SetName).

Once the setup is complete, open the window **Export data successfully**, press the OK button to complete the excel file storage.