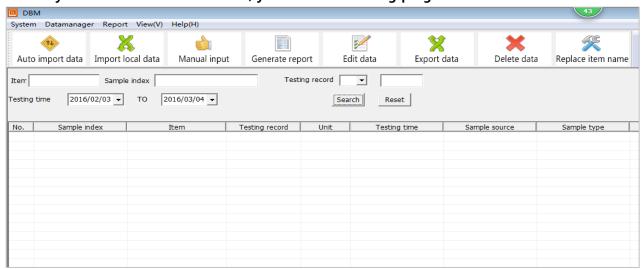

Menu -> Record -> Export data

6. Once the setup is complete, the following screen is displayed.

7. Get automatic data downloading from device to PC (Device to PC program)

When you click the **Auto import data** from the DMS program, Data stored in the unit is automatically transferred to the display in sequence.

### 9) Search

You can edit "Item", "Sample index", "Testing record", "Testing time" and press "Search" to find out the result, press "Reset" to reset "Item", "Sample index", "Testing record", "Testing time" (The default Testing time is a month)

Note: The default display testing time is a month, when you want to display the earliest data, please edit the "Testing time", press "Search" to obtain the data you needed.

Room 1011, 272, Digital-ro(Hanshin IT Tower), Guro-gu, Seoul, (Zip 08389)