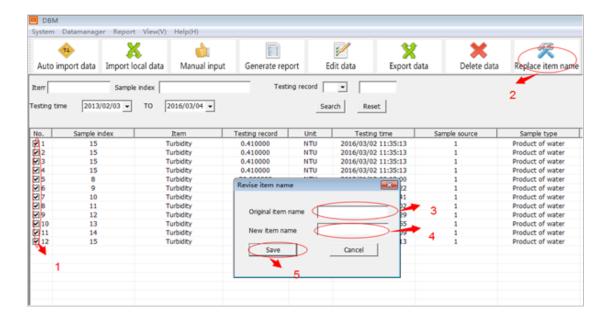

## 8) Replace Item name

Select the desired data from Data management software for PC (labtop). ). (Place the cursor in and press the right mouse button, you can select the entire entry at a time.) You can choose or edit an Original item name and a New item name, press Save to preserve the new item name, press Cancel to go back.