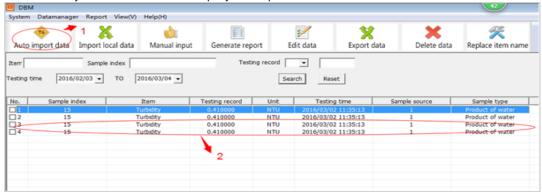

Menu -> Record -> Export data

6. Once the setup is complete, the following screen is displayed.

7. Get automatic data downloading from device to PC (Device to PC program)

When you click the **Auto import data** from the DMS program, Data stored in the unit is automatically transferred to the display in sequence.

9. Importing files from the computer to the Data management software. (Excel to Program)
When you select the Import local data from Data management software for PC (laptop) you can import data files from the computer to the Data management software.