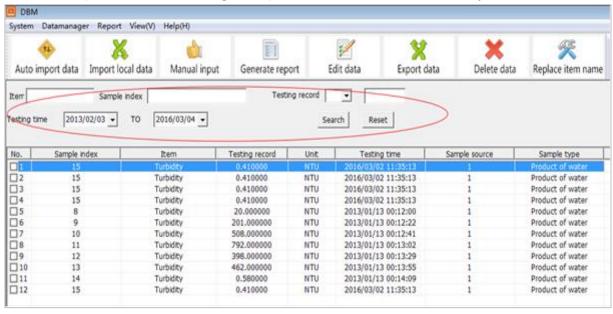

### 9) Search

You can edit "Item", "Sample index", "Testing record", "Testing time" and press "Search" to find out the result, press "Reset" to reset "Item", "Sample index", "Testing record", "Testing time" (The default Testing time is a month)

Note: The default display testing time is a month, when you want to display the earliest data, please edit the "Testing time", press "Search" to obtain the data you needed.

Room 1011, 272, Digital-ro(Hanshin IT Tower), Guro-gu, Seoul, (Zip 08389)