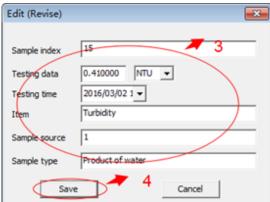

## 6) Editing data

Choose one of the data you want to edit from Data management software for PC (laptop). After selecting the desired item, Edit it and save by pressing the Save button. If you do not want to modify, press the Cancel button..