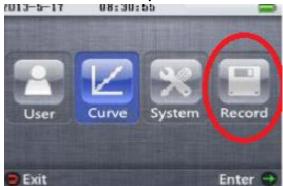

Menu -> Record -> Export data

6. Once the setup is complete, the following screen is displayed.

7. Get automatic data downloading from device to PC (Device to PC program)

When you click the **Auto import data** from the DMS program, Data stored in the unit is automatically transferred to the display in sequence.