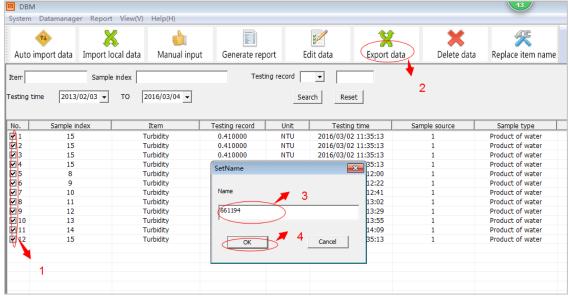

#### 8. Storing data in the program as an Excel file. (Program to Excel)

Select the item from No. from the list DMS program. (Place the cursor in and press the right mouse button, you can select the entire entry at a time.)

After selection, click **Export data** to determine the storage location and set the file name (SetName).

Once the setup is complete, open the window **Export data successfully**, press the OK button to complete the excel file storage.